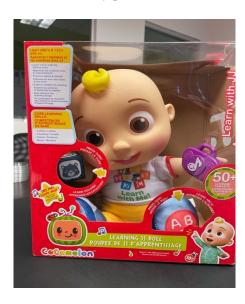

## IMPORTANT SAFETY WARNING

Just Play "JJ Learning Doll" Product Recall

Item: 96112

**Barcode Number**: 8056379128359

To our consumers:

Please be aware that we are recalling the **Just Play Learning JJ Doll (Cocomelon, under license) sold in the United Kingdom and European Union** due to the following manufacturing defect: if a child presses the sewn seams of the doll with sufficient force, the seams could give way making it possible for the child to access the stuffing material inside. If removed, this stuffing material could present a choking hazard.